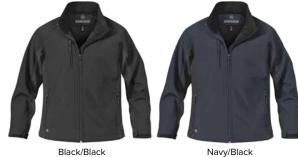

ded Shell**



Look your sporting best in this two-tone bonded sport softshell with a microfleece backing for luxurious comfort and smooth mobility. The design includes an interior storm placket and chest pocket, while the water repellent finish effectively keeps the wet out.

## FEATURES

- PFC-free water repellent finish
- Mid-length jacket
- Overtical chest zippered pocket
- Stand-up collar
- Adjustable hem
- On-seam side zipper pockets
- Internal full-length stormflap
- O Chin saver

#### FABRICATION

92% polyester, 8% Spandex, bonded with 100% polyester microfleece, 10.03oz./yd² (USA) / 340gsm (CDN)

MEN'S SIZING S-3XL (Black/Black S-5XL) WOMEN'S SIZING XS-2XL

#### **CARTON SPECIFICATIONS**

Dimensions: 30cm W x 40cm H x 60cm L Mass: 14ka Carton Quantity: 14



## **COLOURWAYS:**





(W's)

(W's)

#### SIZING:

| MEN'S                                              | S     | М     | L     | XL    | 2XL   | 3XL    | 4XL    | 5XL    |
|----------------------------------------------------|-------|-------|-------|-------|-------|--------|--------|--------|
| 1/2 Chest Width (25mm below armhole, flat measure) | 54.50 | 58.50 | 62.00 | 66.00 | 70.00 | 73.50  | 77.50  | 81.50  |
| Back Length (Centre back neck seam to hem)         | 70.00 | 72.50 | 75.00 | 77.50 | 80.00 | 81.50  | 82.50  | 84.00  |
| Sleeve Length (CB neck to SP, to cuff) long        | 89.50 | 91.50 | 94.00 | 96.50 | 99.00 | 100.50 | 101.50 | 103.00 |
| WOMEN'S                                            | xs    | S     | м     | L     | XL    | 2XL    |        |        |
| 1/2 Chest Width (25mm below armhole,