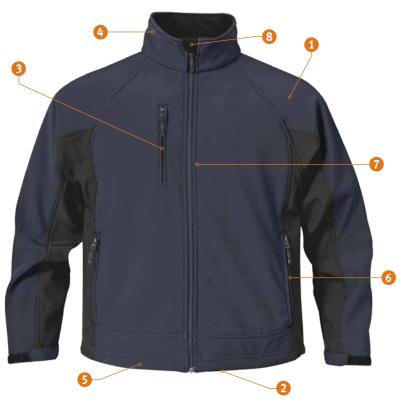

## FEATURES

- PFC-free water repellent finish
- Mid-length jacket
- Overtical chest zippered pocket
- Stand-up collar
- Adjustable hem
- On-seam side zipper pockets
- Internal full-length stormflap
- O Chin saver