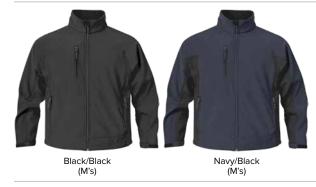

onded Shell**



Look your sporting best in this two-tone bonded sport softshell with a microfleece backing for luxurious comfort and smooth mobility. The design includes an interior storm placket and chest pocket, while the water repellent finish effectively keeps the wet out.

## FEATURES

- PFC-free water repellent finish
- Mid-length jacket
- Overtical chest zippered pocket
- Stand-up collar
- Adjustable hem
- On-seam side zipper pockets
- Internal full-length stormflap
- O Chin saver

#### FABRICATION

92% polyester, 8% Spandex, bonded with 100% polyester microfleece, 10.03oz./yd² (USA) / 340gsm (CDN)

MEN'S SIZING S-3XL (Black/Black S-5XL) WOMEN'S SIZING XS-2XL

#### **CARTON SPECIFICATIONS**

Dimensions: 30cm W x 40cm H x 60cm L Mass: 14ka Carton Quantity: 14



## **COLOURWAYS:**





(W's)

(W's)

#### SIZING:

| MEN'S                                              | S     | М     | L     | XL    | 2XL   | 3XL    | 4XL    | 5XL    |
|----------------------------------------------------|-------|-------|-------|-------|-------|--------|--------|--------|
| 1/2 Chest Width (25mm below armhole, flat measure) | 54.50 | 58.50 | 62.00 | 66.00 | 70.00 | 73.50  | 77.50  | 81.50  |
| Back Length (Centre back neck seam to hem)         | 70.00 | 72.50 | 75.00 | 77.50 | 80.00 | 81.50  | 82.50  | 84.00  |
| Sleeve Length (CB neck to SP, to cuff) long        | 89.50 | 91.50 | 94.00 | 96.50 | 99.00 | 100.50 | 101.50 | 103.00 |
| WOMEN'S                                            | xs    | S     | м     | L     | XL    | 2XL    |        |        |
| 1/2 Chest Width (25mm below armhol